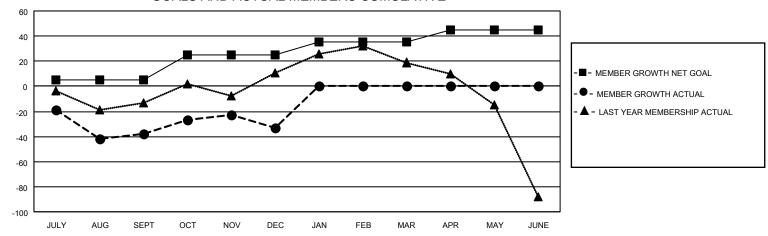

## MONTHLY MEMBERSHIP PROGRESS REPORT

| LOCATION CALIFORNIA   |               |           | District 4 C3 |                       | Results as of: 12/31/2022 |                         |                                                    |
|-----------------------|---------------|-----------|---------------|-----------------------|---------------------------|-------------------------|----------------------------------------------------|
| Clubs                 |               |           |               | Members               |                           |                         |                                                    |
| RESULTS FOR 2022-2023 |               |           |               | RESULTS FOR 2022-2023 |                           |                         |                                                    |
| QUARTER               | NEW CLUB GOAL | NEW CLUBS | DROPPED CLUBS | QUARTER ME            | MBER GROWTH NET<br>GOAL   | MEMBER GROWTH<br>ACTUAL | DROPPED<br>MEMBERS ACTUAL<br>(including transfers) |
| JULY/AUG/SEPT         | 1             | 0         | 1             | JULY/AUG/SEPT         | 5                         | 36                      | 62                                                 |
| OCT/NOV/DEC           | 0             | 0         | 0             | OCT/NOV/DEC           | 20                        | 28                      | 22                                                 |
| JAN/FEB/MAR           | 1             | 0         | 0             | JAN/FEB/MAR           | 10                        | 0                       | 0                                                  |
| APR/MAY/JUNE          | 0             | 0         | 0             | APR/MAY/JUNE          | 10                        | 0                       | 0                                                  |
| 2                     | GOALS         | AND ACTUA | L NEW CLUBS C | UMULATIVE             | -                         |                         |                                                    |

## GOALS AND ACTUAL MEMBERS CUMULATIVE

DEC

| DROPPED CLUBS: 1 |    | 20 CLUBS OF 42 ADDED 1 OR<br>MORE NEW MEMBERS | GENDER DISTRIBUTION                 |              |  |
|------------------|----|-----------------------------------------------|-------------------------------------|--------------|--|
|                  |    | MORE NEW MEMBERS                              | MALE                                | 504 (50.65%) |  |
|                  |    |                                               | FEMALE                              | 491 (49.35%) |  |
| DROPPED MEMBERS  |    |                                               | NON BINARY                          | 0 (0.00%)    |  |
|                  | 0  |                                               | PREFER NOT TO ANSWER                | 0 (0.00%)    |  |
| DECEASED         | 8  |                                               |                                     |              |  |
| CLUB CANCELLED   | 0  | CLICK HERE FOR CUMULATIVE                     | TOTAL FAMILY UNIT MEMBERS 192       |              |  |
| OTHER            | 76 | MEMBERSHIP DATA                               |                                     |              |  |
| TOTAL            | 84 |                                               | FAMILY MEMBERS PAYING HALF DUES 101 |              |  |
|                  |    |                                               |                                     |              |  |